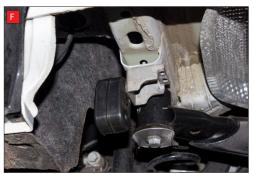

fitting the Scorpion exhaust.

Once happy with fitment of Scorpion Exhaust, fully tighten up all clamps and fixing and plug in the electronic valve motors.