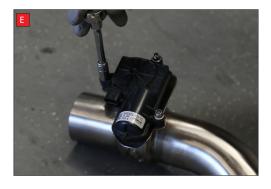

A) After you have removed O.E exhaust you will need to swap the valve motors to the Scorpion exhaust. Remove the 3 nuts ( keep safe as you will need them to bolt the electronic valve motor to Scorpion Exhaust).

now be able to see the torsion spring (This must stay on the electronic valve motor to work with Scorpion Exhaust).

B) Lift up the motor. You will

D) Now fit the O.E electronic valve motor ensuring the spring seats correctly to the lugs of the valve.