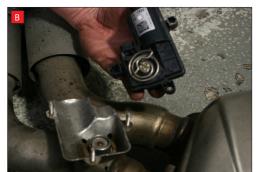

now be able to see the torsion spring (This must stay on the electronic valve motor to work with Scorpion Exhaust).

B) Lift up the motor. You will

D) Now fit the O.E electronic valve motor ensuring the spring seats correctly to the lugs of the valve.