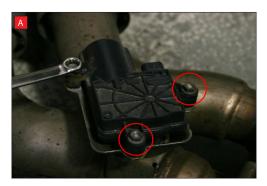

A) After you have removed O.E exhaust you will need to swap the valve motors to the Scorpion exhaust. Remove the 3 nuts ( keep safe as you will need them to bolt the electronic valve motor to Scorpion Exhaust).