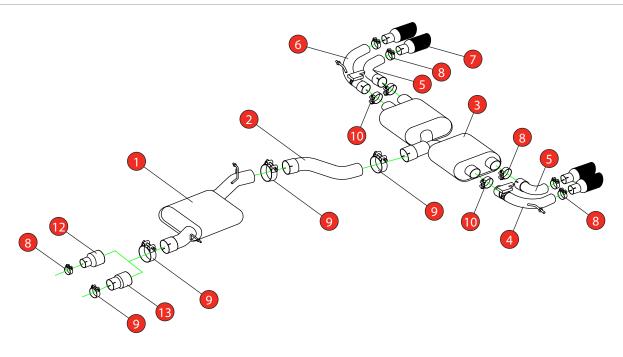

Estimated Fitting Time: 2 Hours

| NO.    | PART NO.   | DESCRIPTION                            | QTY |  |  |
|--------|------------|----------------------------------------|-----|--|--|
| 1      | 763VW      | Resonated Centre Section               | 1   |  |  |
| 2      | 765VW      | Link Pipe                              | 1   |  |  |
| 3      | 766VW      | Rear Silencer                          | 1   |  |  |
| 4      | 814VW      | L/H Valved Outer Trim Connecting Pipe  | 1   |  |  |
| 5      | 816VW      | L/H & R/H Inner Trim Connecting Pipe   | 2   |  |  |
| 6      | 815VW      | R/H Valved Outer Trim Connecting Pipe  | 1   |  |  |
| 7      | Z023.10055 | Black Ceramic Coated Daytona Trim      | 4   |  |  |
| Fit Ki | Fit Kit    |                                        |     |  |  |
| 8      | Z016.10064 | 63-68mm Clamp                          | 7   |  |  |
| 9      | Z016.10069 | 79-85mm Clamp                          | 3   |  |  |
| 10     | Z016.10070 | 66mm H/D Clamp                         | 2   |  |  |
| 11     | Z016.10056 | 73-79mm Clamp                          | 1   |  |  |
| 12     | AD103      | Adaptor (USE TO FIT TO O.E DOWNPIPE)   | 1   |  |  |
| 13     | AD107      | Adaptor (USE TO FIT TO Ø76mm DOWNPIPE) | 1   |  |  |