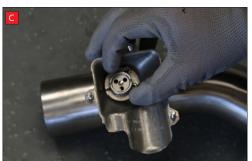

now be able to see the torsion spring (This must stay on the electronic valve motor to work with Scorpion Exhaust).

B) Lift up the motor. You will

D) Now fit the O.E electronic valve motor ensuring the spring seats correctly to the lugs of the valve.