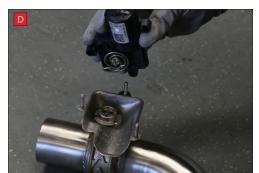

now be able to see the torsion spring (This must stay on the electronic valve motor to work with Scorpion Exhaust).

B) Lift up the motor. You will

D) Now fit the O.E electronic valve motor ensuring the spring seats correctly to the lugs of the valve.